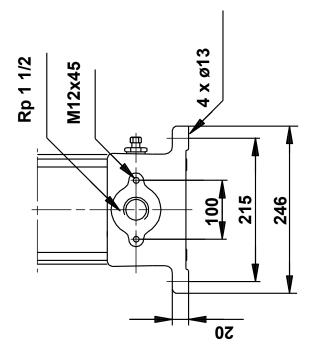

## 42500005 CR 8-50 50 Hz

Note! All units are in [mm] unless others are stated. Disclaimer: This simplified dimensional drawing does not show all details.

## 42500005 CR 8-50 50 Hz

Eumped liquid = water
Liquid temperature during operation = 20 °C
Density = 998.2 kg/m³

Company name: Created by: Phone:

**Date:** 21/03/2023

| Description                              | Value           |
|------------------------------------------|-----------------|
| General information:                     |                 |
| Product name:                            | CR 8-50         |
| Product No:                              | 42500005        |
| EAN number:                              | 5700390793111   |
| Price:                                   |                 |
| Technical:                               |                 |
| Pump speed on which pump data are based: | 2900 rpm        |
| Rated flow:                              | 9.5 m³/h        |
| Rated head:                              | 42.3 m          |
| Stages:                                  | 5               |
| Impellers:                               | 5               |
| Low NPSH:                                | N               |
| Code for shaft seal:                     | BUBE            |
| Pump version:                            | A               |
| Model:                                   | В               |
| Materials:                               |                 |
| Base:                                    | Cast iron       |
| Base:                                    | EN-JL1030       |
| Base:                                    | 25 B            |
| Impeller:                                | Stainless steel |
| Impeller:                                | EN 1.4301       |
| Impeller:                                | AISI 304        |
| Material code:                           | Α               |
| Installation:                            |                 |
| Max pressure at stated temp:             | 16 bar / 120 °C |
| Type of connection:                      | OVAL            |
| Size of inlet connection:                | Rp 1 1/2        |
| Flange size for motor:                   | F115            |
| Connect code:                            | A               |
| Liquid:                                  |                 |
| Pumped liquid:                           | Water           |
| Liquid temperature range:                | -15 120 °C      |
| Selected liquid temperature:             | 20 °C           |
| Density:                                 | 998.2 kg/m³     |
| Electrical data:                         | <u>-</u>        |
| Power (P2) required by pump:             | 2.2 kW          |
| Others:                                  |                 |
| Net weight:                              | 26 kg           |