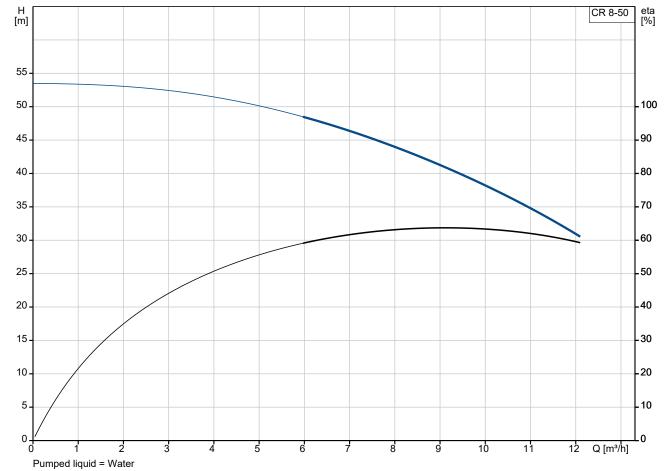

## 42500005 CR 8-50 50 Hz

Eumped liquid = water
Liquid temperature during operation = 20 °C
Density = 998.2 kg/m³

Company name: Created by: Phone:

**Date:** 21/03/2023

| Description                              | Value           |
|------------------------------------------|-----------------|
| General information:                     |                 |
| Product name:                            | CR 8-50         |
| Product No:                              | 42500005        |
| EAN number:                              | 5700390793111   |
| Price:                                   |                 |
| Technical:                               |                 |
| Pump speed on which pump data are based: | 2900 rpm        |
| Rated flow:                              | 9.5 m³/h        |
| Rated head:                              | 42.3 m          |
| Stages:                                  | 5               |
| Impellers:                               | 5               |
| Low NPSH:                                | N               |
| Code for shaft seal:                     | BUBE            |
| Pump version:                            | A               |
| Model:                                   | В               |
| Materials:                               |                 |
| Base:                                    | Cast iron       |
| Base:                                    | EN-JL1030       |
| Base:                                    | 25 B            |
| Impeller:                                | Stainless steel |
| Impeller:                                | EN 1.4301       |
| Impeller:                                | AISI 304        |
| Material code:                           | Α               |
| Installation:                            |                 |
| Max pressure at stated temp:             | 16 bar / 120 °C |
| Type of connection:                      | OVAL            |
| Size of inlet connection:                | Rp 1 1/2        |
| Flange size for motor:                   | F115            |
| Connect code:                            | A               |
| Liquid:                                  |                 |
| Pumped liquid:                           | Water           |
| Liquid temperature range:                | -15 120 °C      |
| Selected liquid temperature:             | 20 °C           |
| Density:                                 | 998.2 kg/m³     |
| Electrical data:                         | <u>-</u>        |
| Power (P2) required by pump:             | 2.2 kW          |
| Others:                                  |                 |
| Net weight:                              | 26 kg           |