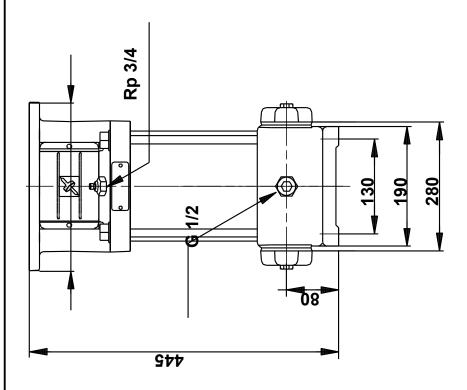

## 42500005 CR 8-50 50 Hz

Note! All units are in [mm] unless others are stated. Disclaimer: This simplified dimensional drawing does not show all details.

## 42500005 CR 8-50 50 Hz

Eumped liquid = water
Liquid temperature during operation = 20 °C
Density = 998.2 kg/m³

Company name: Created by: Phone:

**Date:** 21/03/2023

| Description                              | Value           |
|------------------------------------------|-----------------|
| General information:                     |                 |
| Product name:                            | CR 8-50         |
| Product No:                              | 42500005        |
| EAN number:                              | 5700390793111   |
| Price:                                   |                 |
| Technical:                               |                 |
| Pump speed on which pump data are based: | 2900 rpm        |
| Rated flow:                              | 9.5 m³/h        |
| Rated head:                              | 42.3 m          |
| Stages:                                  | 5               |
| Impellers:                               | 5               |
| Low NPSH:                                | N               |
| Code for shaft seal:                     | BUBE            |
| Pump version:                            | A               |
| Model:                                   | В               |
| Materials:                               |                 |
| Base:                                    | Cast iron       |
| Base:                                    | EN-JL1030       |
| Base:                                    | 25 B            |
| Impeller:                                | Stainless steel |
| Impeller:                                | EN 1.4301       |
| Impeller:                                | AISI 304        |
| Material code:                           | Α               |
| Installation:                            |                 |
| Max pressure at stated temp:             | 16 bar / 120 °C |
| Type of connection:                      | OVAL            |
| Size of inlet connection:                | Rp 1 1/2        |
| Flange size for motor:                   | F115            |
| Connect code:                            | A               |
| Liquid:                                  |                 |
| Pumped liquid:                           | Water           |
| Liquid temperature range:                | -15 120 °C      |
| Selected liquid temperature:             | 20 °C           |
| Density:                                 | 998.2 kg/m³     |
| Electrical data:                         | <u>-</u>        |
| Power (P2) required by pump:             | 2.2 kW          |
| Others:                                  |                 |
| Net weight:                              | 26 kg           |