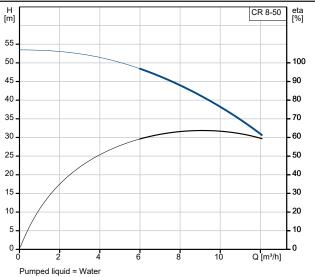

## 42500005 CR 8-50 50 Hz

Eumped liquid = water
Liquid temperature during operation = 20 °C
Density = 998.2 kg/m³

Company name: Created by: Phone:

**Date:** 21/03/2023

| Description                              | Value           |
|------------------------------------------|-----------------|
| General information:                     |                 |
| Product name:                            | CR 8-50         |
| Product No:                              | 42500005        |
| EAN number:                              | 5700390793111   |
| Price:                                   |                 |
| Technical:                               |                 |
| Pump speed on which pump data are based: | 2900 rpm        |
| Rated flow:                              | 9.5 m³/h        |
| Rated head:                              | 42.3 m          |
| Stages:                                  | 5               |
| Impellers:                               | 5               |
| Low NPSH:                                | N               |
| Code for shaft seal:                     | BUBE            |
| Pump version:                            | A               |
| Model:                                   | В               |
| Materials:                               |                 |
| Base:                                    | Cast iron       |
| Base:                                    | EN-JL1030       |
| Base:                                    | 25 B            |
| Impeller:                                | Stainless steel |
| Impeller:                                | EN 1.4301       |
| Impeller:                                | AISI 304        |
| Material code:                           | Α               |
| Installation:                            |                 |
| Max pressure at stated temp:             | 16 bar / 120 °C |
| Type of connection:                      | OVAL            |
| Size of inlet connection:                | Rp 1 1/2        |
| Flange size for motor:                   | F115            |
| Connect code:                            | A               |
| Liquid:                                  |                 |
| Pumped liquid:                           | Water           |
| Liquid temperature range:                | -15 120 °C      |
| Selected liquid temperature:             | 20 °C           |
| Density:                                 | 998.2 kg/m³     |
| Electrical data:                         | <u>-</u>        |
| Power (P2) required by pump:             | 2.2 kW          |
| Others:                                  |                 |
| Net weight:                              | 26 kg           |

Pumped liquid = Water Liquid temperature during operation = 20 °C Density = 998.2 kg/m³

Company name: Created by: Phone:

21/03/2023 Date: