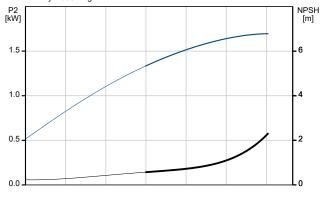

## 42500005 CR 8-50 50 Hz

Eumped liquid = water
Liquid temperature during operation = 20 °C
Density = 998.2 kg/m³

Company name: Created by: Phone:

**Date:** 21/03/2023

| Description                              | Value           |
|------------------------------------------|-----------------|
| General information:                     |                 |
| Product name:                            | CR 8-50         |
| Product No:                              | 42500005        |
| EAN number:                              | 5700390793111   |
| Price:                                   |                 |
| Technical:                               |                 |
| Pump speed on which pump data are based: | 2900 rpm        |
| Rated flow:                              | 9.5 m³/h        |
| Rated head:                              | 42.3 m          |
| Stages:                                  | 5               |
| Impellers:                               | 5               |
| Low NPSH:                                | N               |
| Code for shaft seal:                     | BUBE            |
| Pump version:                            | A               |
| Model:                                   | В               |
| Materials:                               |                 |
| Base:                                    | Cast iron       |
| Base:                                    | EN-JL1030       |
| Base:                                    | 25 B            |
| Impeller:                                | Stainless steel |
| Impeller:                                | EN 1.4301       |
| Impeller:                                | AISI 304        |
| Material code:                           | Α               |
| Installation:                            |                 |
| Max pressure at stated temp:             | 16 bar / 120 °C |
| Type of connection:                      | OVAL            |
| Size of inlet connection:                | Rp 1 1/2        |
| Flange size for motor:                   | F115            |
| Connect code:                            | A               |
| Liquid:                                  |                 |
| Pumped liquid:                           | Water           |
| Liquid temperature range:                | -15 120 °C      |
| Selected liquid temperature:             | 20 °C           |
| Density:                                 | 998.2 kg/m³     |
| Electrical data:                         | <u>-</u>        |
| Power (P2) required by pump:             | 2.2 kW          |
| Others:                                  |                 |
| Net weight:                              | 26 kg           |

Pumped liquid = Water Liquid temperature during operation = 20 °C Density = 998.2 kg/m³

Company name: Created by: Phone:

21/03/2023 Date: