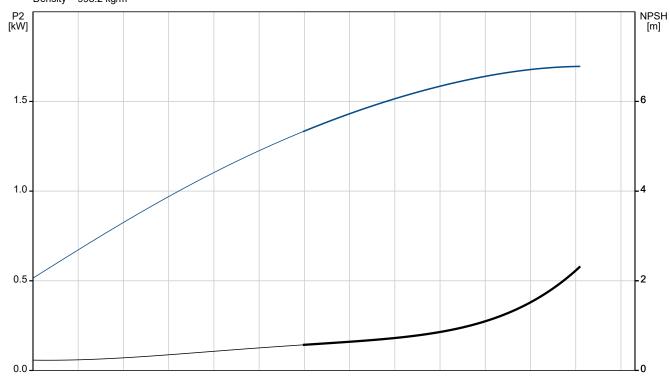

## 42500005 CR 8-50 50 Hz

Eumped liquid = water
Liquid temperature during operation = 20 °C
Density = 998.2 kg/m³

Company name: Created by: Phone:

**Date:** 21/03/2023

| Description                              | Value           |
|------------------------------------------|-----------------|
| General information:                     |                 |
| Product name:                            | CR 8-50         |
| Product No:                              | 42500005        |
| EAN number:                              | 5700390793111   |
| Price:                                   |                 |
| Technical:                               |                 |
| Pump speed on which pump data are based: | 2900 rpm        |
| Rated flow:                              | 9.5 m³/h        |
| Rated head:                              | 42.3 m          |
| Stages:                                  | 5               |
| Impellers:                               | 5               |
| Low NPSH:                                | N               |
| Code for shaft seal:                     | BUBE            |
| Pump version:                            | A               |
| Model:                                   | В               |
| Materials:                               |                 |
| Base:                                    | Cast iron       |
| Base:                                    | EN-JL1030       |
| Base:                                    | 25 B            |
| Impeller:                                | Stainless steel |
| Impeller:                                | EN 1.4301       |
| Impeller:                                | AISI 304        |
| Material code:                           | Α               |
| Installation:                            |                 |
| Max pressure at stated temp:             | 16 bar / 120 °C |
| Type of connection:                      | OVAL            |
| Size of inlet connection:                | Rp 1 1/2        |
| Flange size for motor:                   | F115            |
| Connect code:                            | A               |
| Liquid:                                  |                 |
| Pumped liquid:                           | Water           |
| Liquid temperature range:                | -15 120 °C      |
| Selected liquid temperature:             | 20 °C           |
| Density:                                 | 998.2 kg/m³     |
| Electrical data:                         | <u>-</u>        |
| Power (P2) required by pump:             | 2.2 kW          |
| Others:                                  |                 |
| Net weight:                              | 26 kg           |